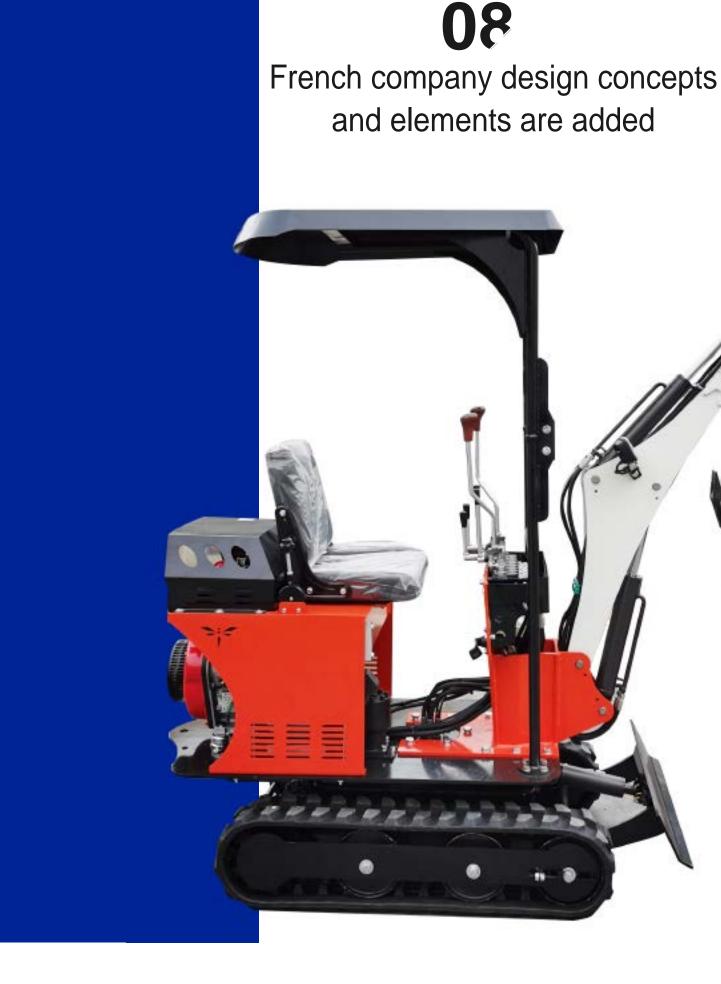

The boom cylinder adopts

The cylinder is designed integrated,

which is more advanced than the

the well-known brand

welding technology.

03

Shot blasting, pickling, and

high paint adhesion.