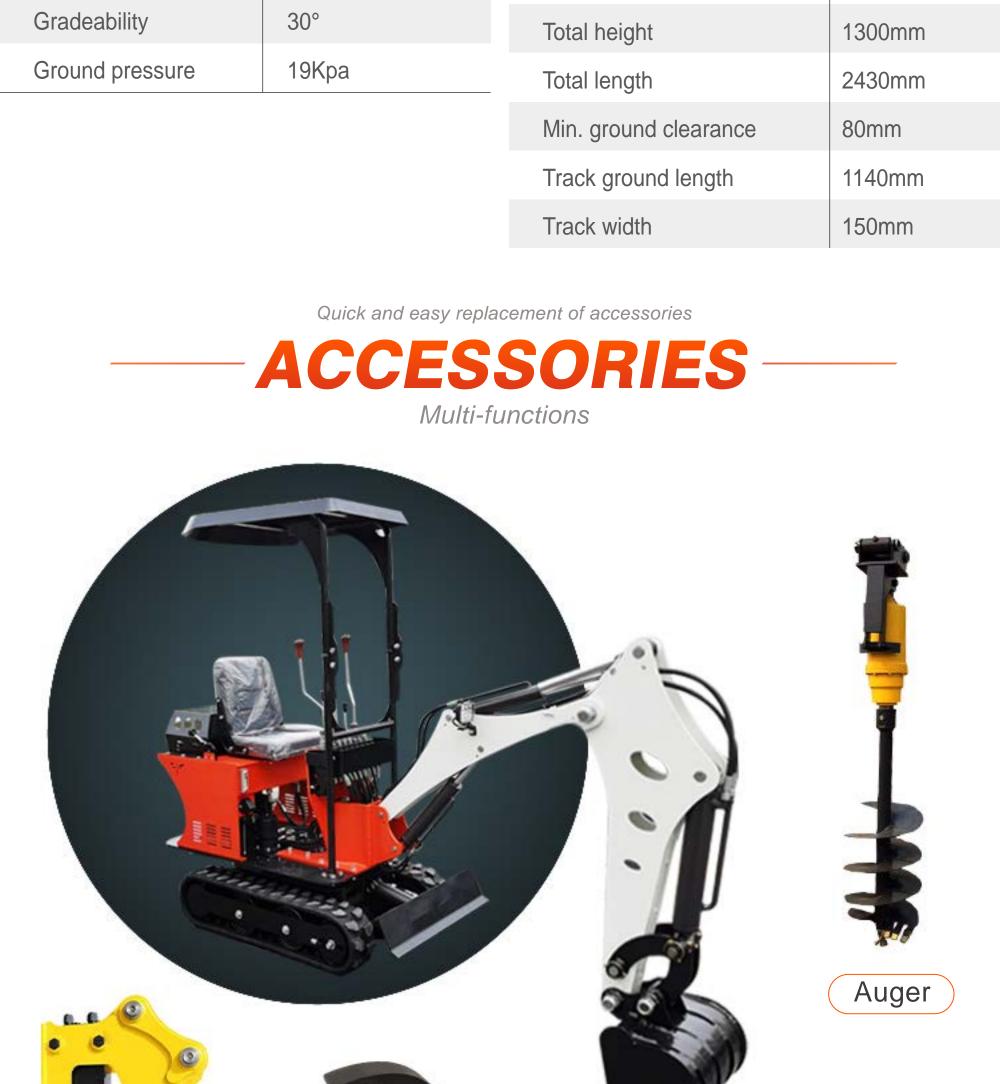

Travel speed

Grabber

Break

Hammer

Ripper

Narrow Bucket

Bucket

The operation front pipeline is clear The protective cover protects the pipeline from being destroyed