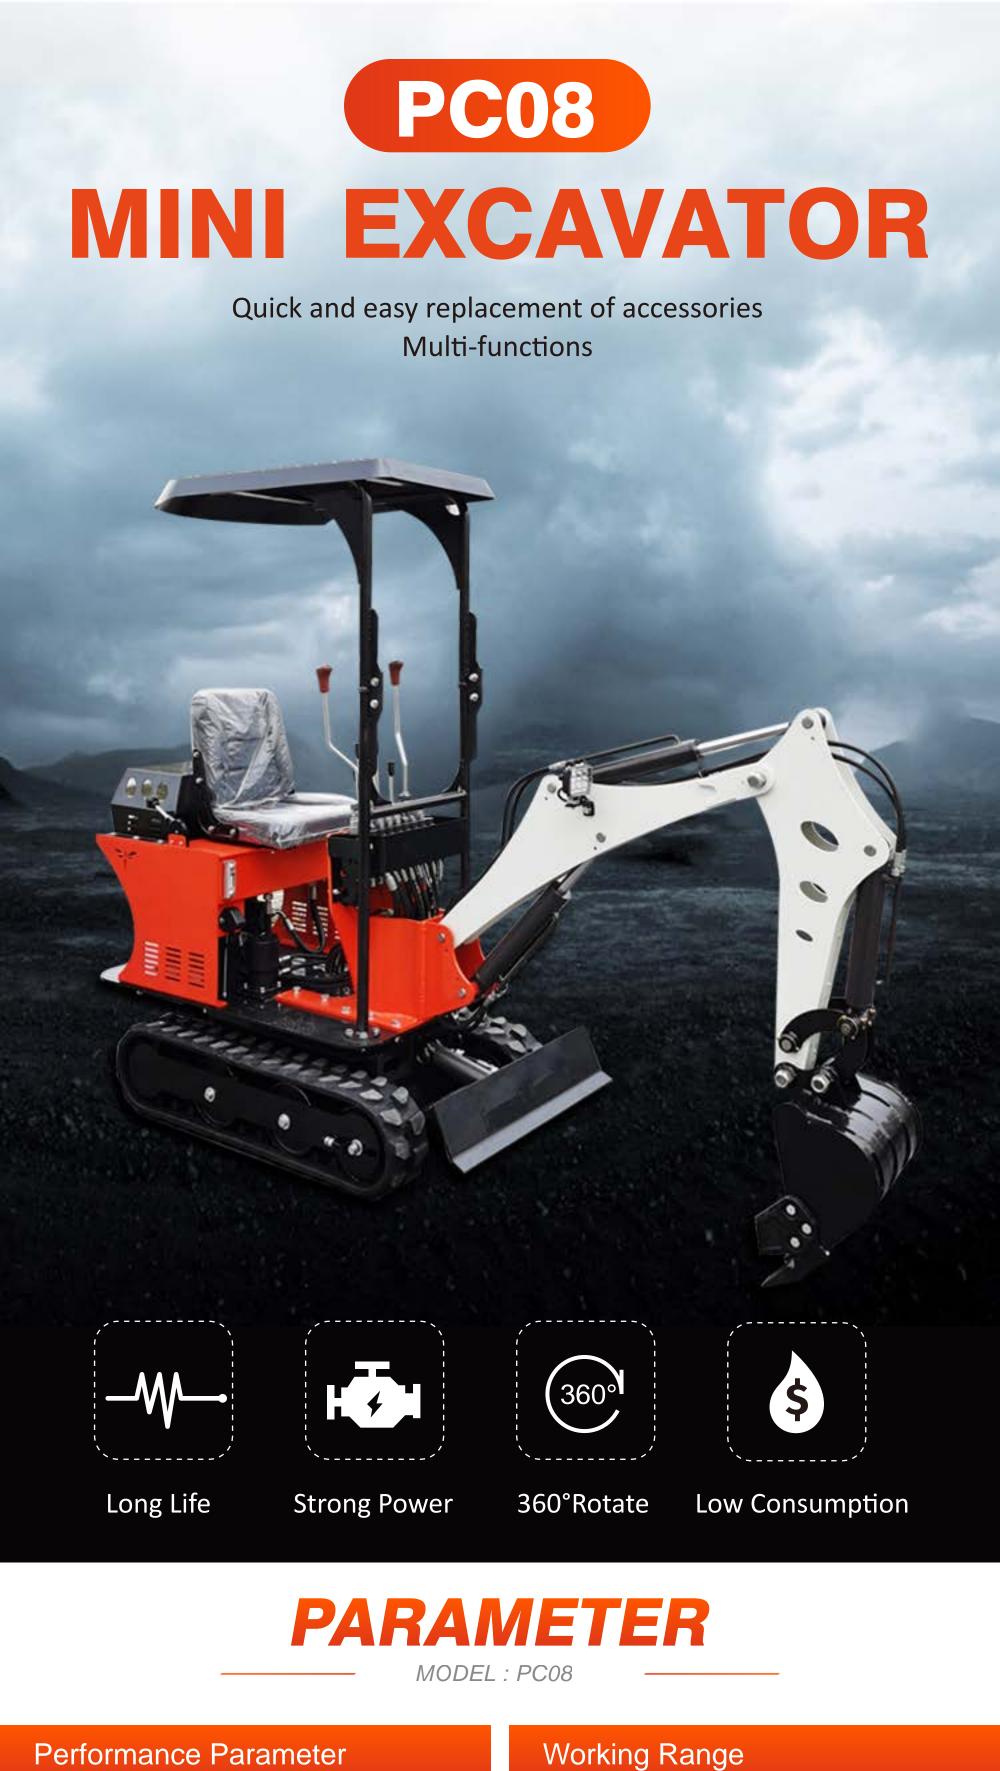

## Max.digging depth $0.025 \text{ m}^3$ changchai 192 Max.digging height

Max.digging distance

Min.Swing radius

**Dimensions** 

Total width

Max. Upgrade height of bulldozer blade

Max. Digging depth of bulldozer blade

2450mm

1450mm

2350mm

1600mm

1100mm

120mm

200mm

720-780mm

Max.dumping height

12HP

800 kg

7.5KN

14Mpa

12 rpm

2.2Km/h

Single gear pump

Rated power

**Bucket Capacity** 

**Operating Weight** 

Max. digging force

Set working pressure

Engine Model

Pump form

Swing speed