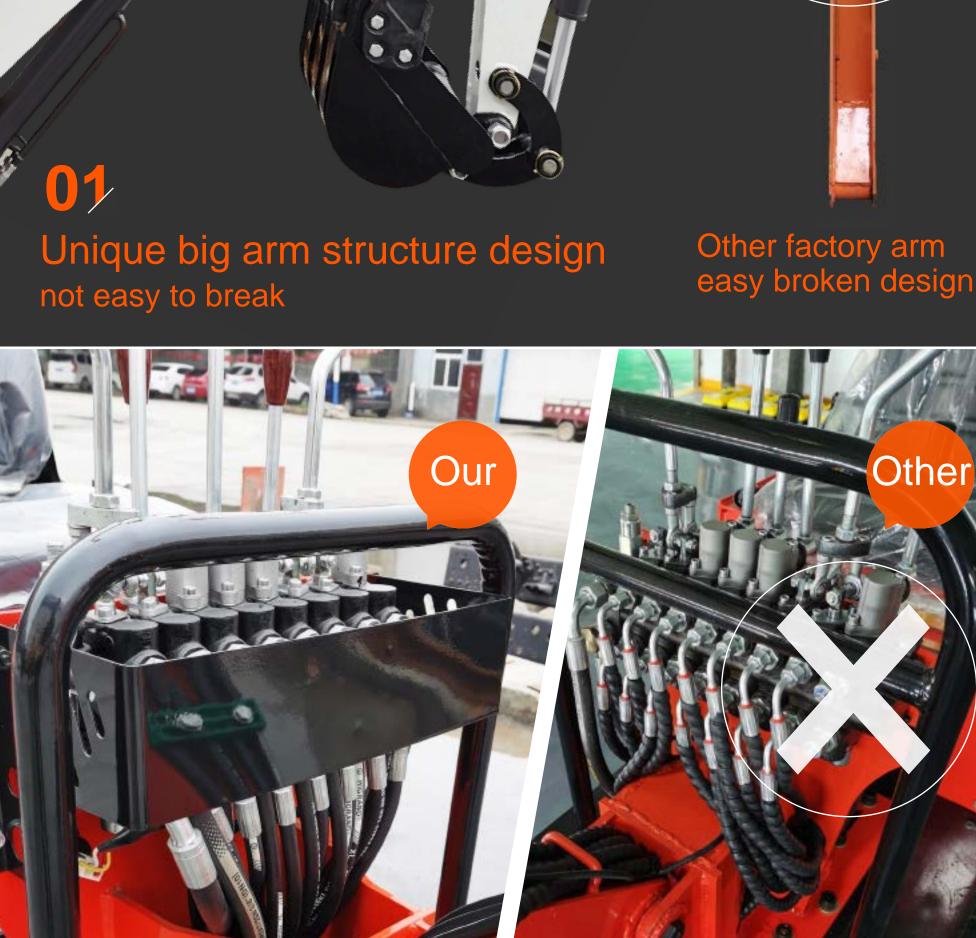

Travel speed

Grabber

Break

Hammer

Ripper

Narrow Bucket

Bucket

The operation front pipeline is clear The protective cover protects the pipeline from being destroyed